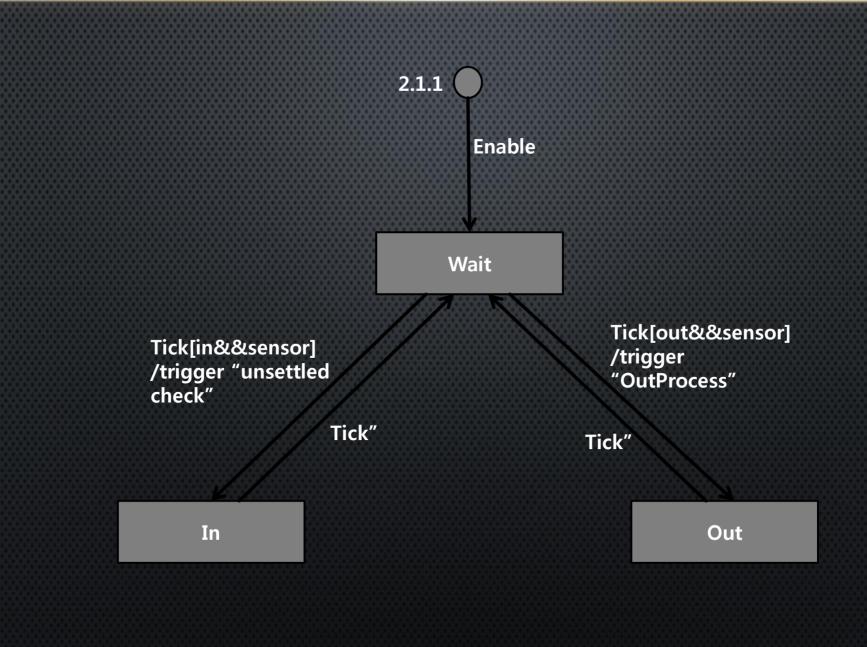

# Structured Dosion For Public Transportation System

Team 2 201111341 김성민 201111391 진청현 201311259 권오승 201311303 이정은



# I. DFD

### 2. Structured Chart - Transform Analusis

#### 3. Structured Chart (Basic)

# 4. Structurod Chart (Addancod)



# System Context Diagram -Terminal



# DFD Ledel O











# DFD Ledel 3



# DFD Ledel 3





### Shahe Transition Diagram For In/Out Check Controller 2.1.1



#### Shahe Transilion For Diagram Calculated Data Controller 2.2.1

2.2.1

/Enable "Time Display"



**Odgrall** 



# 2. Structured Chart - Transform Analysis

# Structured Charts — Transform Analysis



# Structured Charts — Transform Analysis



## 3. Structured Chart (Basie)

#### Structured Chart (Basic)



## 4. Structured Chart (Addanced)

# Structured Chart (Addanced)