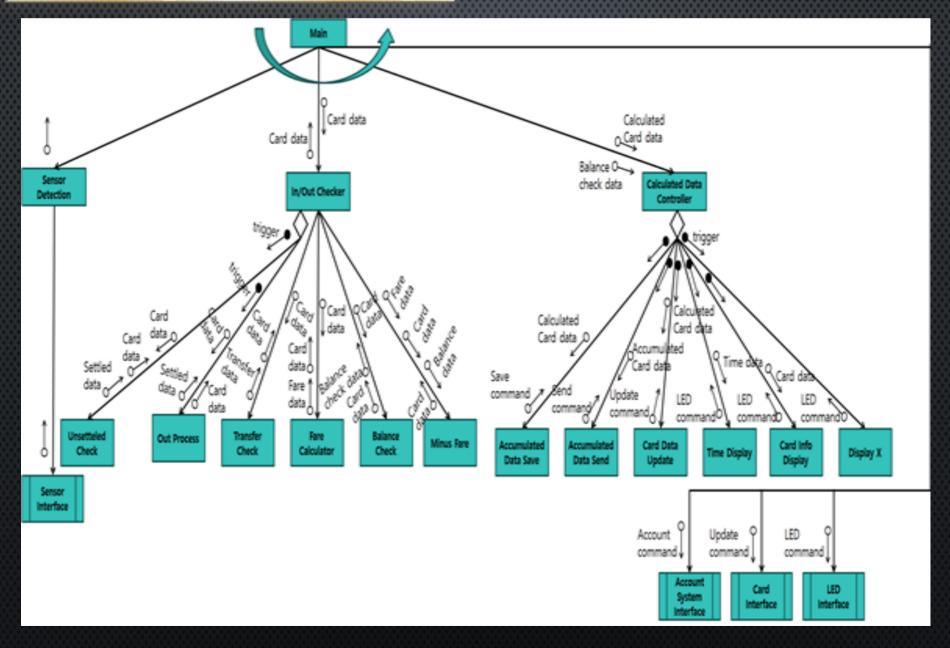

# Structured Dosion For Public Transportation System

Team 2 201111341 김성민 201111391 진청현 201311259 권오승 201311303 이정은



# I. DFD

### 2. Structured Chart - Transform Analusis

#### 3. Structured Chart (Basic)

# 4. Structurod Chart (Addancod)



# System Context Diagram -Terminal



# DFD Ledel O











# DFD Ledel 3



# DFD Ledel 3





### Shahe Transition Diagram For In/Out Check Controller 2.1.1



#### Shahe Transilion For Diagram Calculated Data Controller 2.2.1

2.2.1

/Enable "Time Display"



**Odgrall** 



# 2. Structured Chart - Transform Analysis

# Structured Charts — Transform Analysis



# Structured Charts — Transform Analysis



## 3. Structured Chart (Basie)

#### Structured Chart (Basic)



## 4. Structured Chart (Addanced)

# Structured Chart (Addanced)