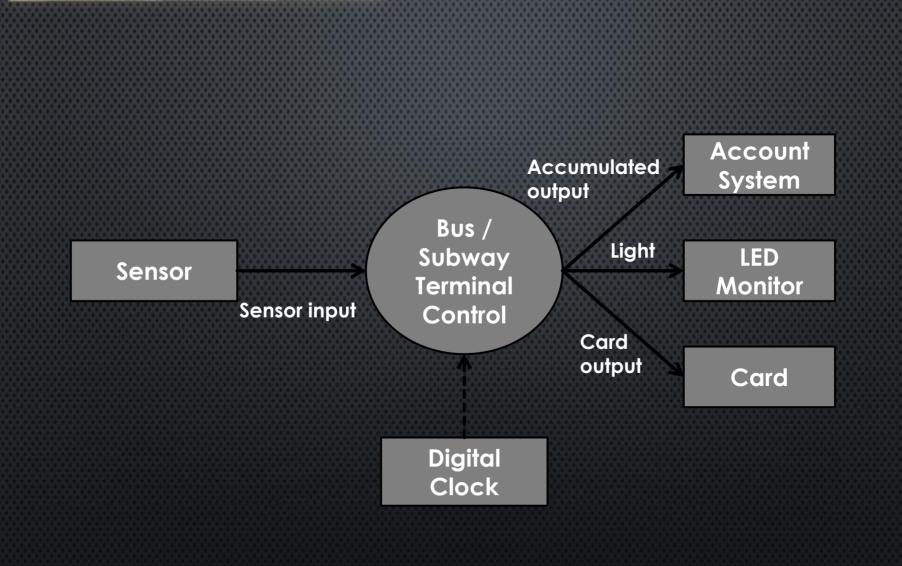

# Structured Dosion For Public Transportation System

Team 2 201111341 김성민 201111391 진청현 201311259 권오승 201311303 이정은



# I. DFD

### 2. Structured Chart - Transform Analusis

#### 3. Structured Chart (Basic)

# 4. Structurod Chart (Addancod)



# System Context Diagram -Terminal



# DFD Ledel O











# DFD Ledel 3



# DFD Ledel 3





### Shahe Transition Diagram For In/Out Check Controller 2.1.1



#### Shahe Transilion For Diagram Calculated Data Controller 2.2.1

2.2.1

/Enable "Time Display"



**Odgrall** 



# 2. Structured Chart - Transform Analysis

# Structured Charts — Transform Analysis



# Structured Charts — Transform Analysis



## 3. Structured Chart (Basie)

#### Structured Chart (Basic)



## 4. Structured Chart (Addanced)

# Structured Chart (Addanced)