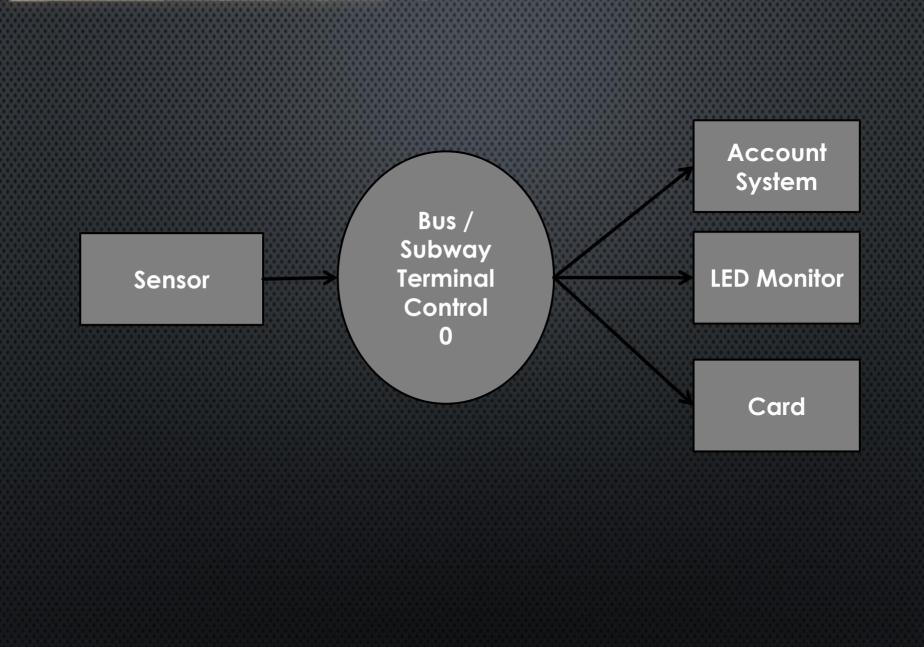

# Structured Dosion For Public Transportation System

Team 2 201111341 김성민 201111391 진청현 201311259 권오승 201311303 이정은



# I. DFD

### 2. Structured Chart - Transform Analusis

#### 3. Structured Chart (Basic)

# 4. Structurod Chart (Addancod)



# System Context Diagram -Terminal



# DFD Ledel O











# DFD Ledel 3



# DFD Ledel 3





### Shahe Transition Diagram For In/Out Check Controller 2.1.1



#### Shahe Transilion For Diagram Calculated Data Controller 2.2.1

2.2.1

/Enable "Time Display"



**Odgrall** 



# 2. Structured Chart - Transform Analysis

# Structured Charts — Transform Analysis



# Structured Charts — Transform Analysis



## 3. Structured Chart (Basie)

#### Structured Chart (Basic)



## 4. Structured Chart (Addanced)

# Structured Chart (Addanced)