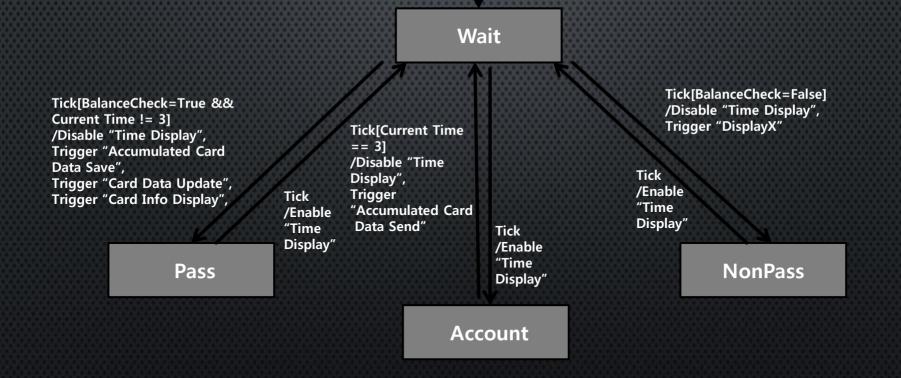

#### Shahe Transilion For Diagram Calculated Data Controller 2.2.1

2.2.1

/Enable "Time Display"

**Odgrall** 