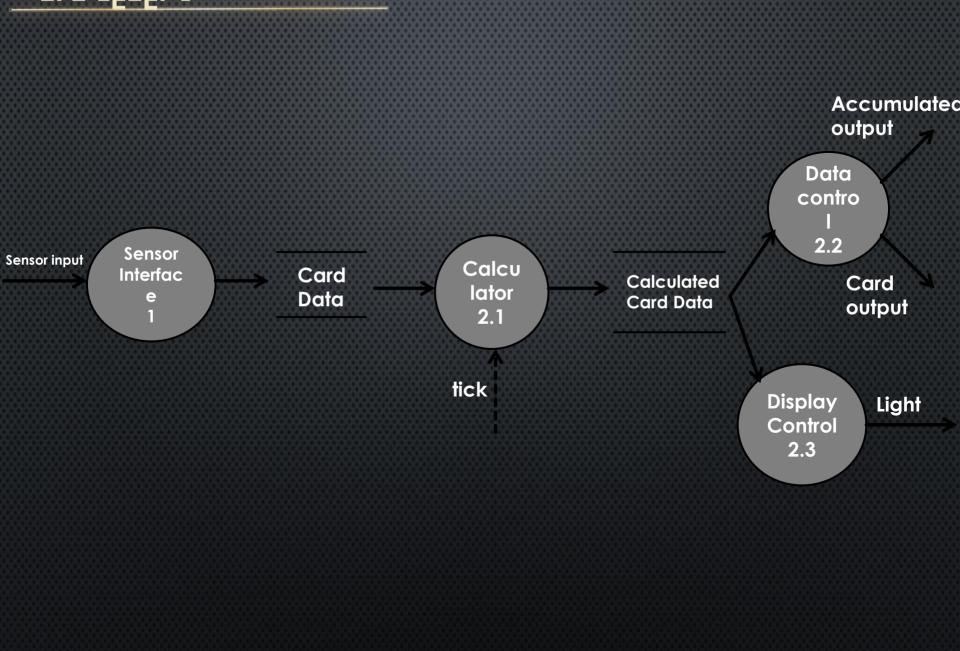

# Structured Dosion For Public Transportation System

Team 2 201111341 김성민 201111391 진청현 201311259 권오승 201311303 이정은



# I. DFD

### 2. Structured Chart - Transform Analusis

#### 3. Structured Chart (Basic)

# 4. Structurod Chart (Addancod)



# System Context Diagram -Terminal



# DFD Ledel O











# DFD Ledel 3



# DFD Ledel 3





### Shahe Transition Diagram For In/Out Check Controller 2.1.1



#### Shahe Transilion For Diagram Calculated Data Controller 2.2.1

2.2.1

/Enable "Time Display"



**Odgrall** 



# 2. Structured Chart - Transform Analysis

# Structured Charts — Transform Analysis



# Structured Charts — Transform Analysis



## 3. Structured Chart (Basie)

#### Structured Chart (Basic)



## 4. Structured Chart (Addanced)

# Structured Chart (Addanced)