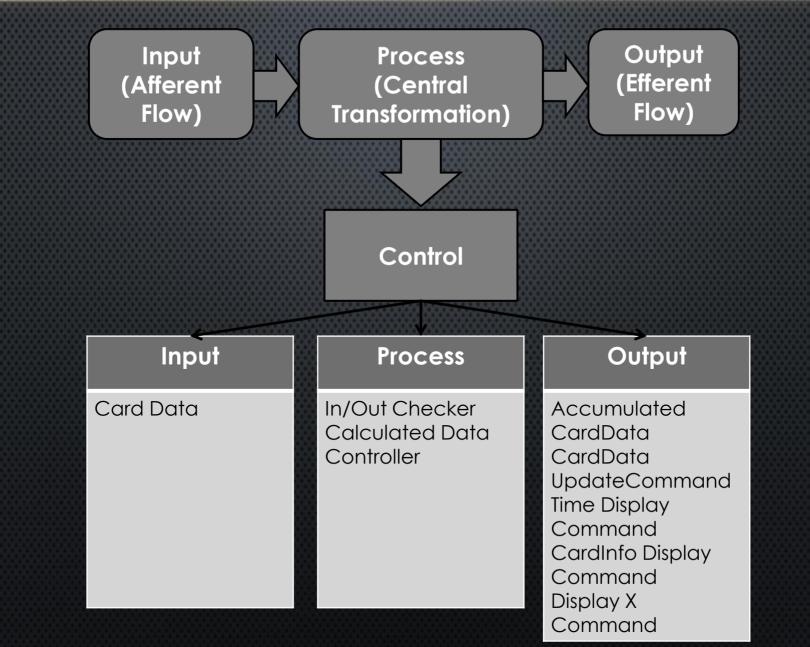

# Structured Dosion For Public Transportation System

Team 2 201111341 김성민 201111391 진청현 201311259 권오승 201311303 이정은



# I. DFD

### 2. Structured Chart - Transform Analusis

#### 3. Structured Chart (Basic)

# 4. Structurod Chart (Addancod)



# System Context Diagram -Terminal



# DFD Ledel O











# DFD Ledel 3



# DFD Ledel 3





### Shahe Transition Diagram For In/Out Check Controller 2.1.1



#### Shahe Transilion For Diagram Calculated Data Controller 2.2.1

2.2.1

/Enable "Time Display"



**Odgrall** 



# 2. Structured Chart - Transform Analysis

# Structured Charts — Transform Analysis



# Structured Charts — Transform Analysis



## 3. Structured Chart (Basie)

#### Structured Chart (Basic)



## 4. Structured Chart (Addanced)

# Structured Chart (Addanced)