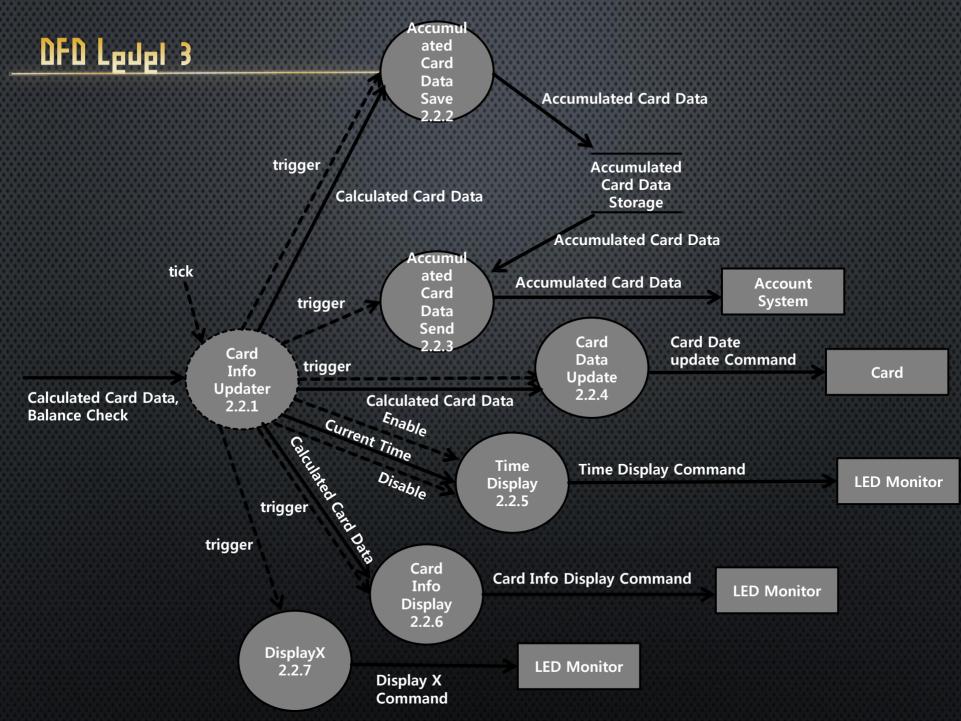

# Structured Dosion For Public Transportation System

Team 2 201111341 김성민 201111391 진청현 201311259 권오승 201311303 이정은



# I. DFD

### 2. Structured Chart - Transform Analusis

#### 3. Structured Chart (Basic)

# 4. Structurod Chart (Addancod)



# System Context Diagram -Terminal



# DFD Ledel O











# DFD Ledel 3



# DFD Ledel 3





### Shahe Transition Diagram For In/Out Check Controller 2.1.1



#### Shahe Transilion For Diagram Calculated Data Controller 2.2.1

2.2.1

/Enable "Time Display"



**Odgrall** 



# 2. Structured Chart - Transform Analysis

# Structured Charts — Transform Analysis



# Structured Charts — Transform Analysis



## 3. Structured Chart (Basie)

#### Structured Chart (Basic)



## 4. Structured Chart (Addanced)

# Structured Chart (Addanced)