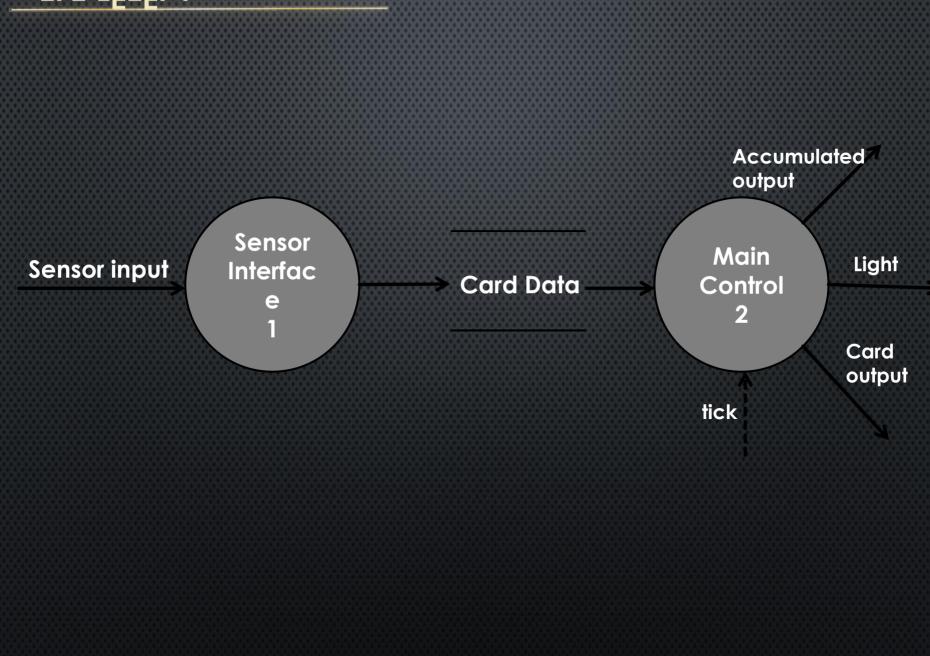

# Structured Dosion For Public Transportation System

Team 2 201111341 김성민 201111391 진청현 201311259 권오승 201311303 이정은



# I. DFD

### 2. Structured Chart - Transform Analusis

#### 3. Structured Chart (Basic)

# 4. Structurod Chart (Addancod)



# System Context Diagram -Terminal



# DFD Ledel O











# DFD Ledel 3



# DFD Ledel 3





### Shahe Transition Diagram For In/Out Check Controller 2.1.1



#### Shahe Transilion For Diagram Calculated Data Controller 2.2.1

2.2.1

/Enable "Time Display"



**Odgrall** 



# 2. Structured Chart - Transform Analysis

# Structured Charts — Transform Analysis



# Structured Charts — Transform Analysis



## 3. Structured Chart (Basie)

#### Structured Chart (Basic)



## 4. Structured Chart (Addanced)

# Structured Chart (Addanced)