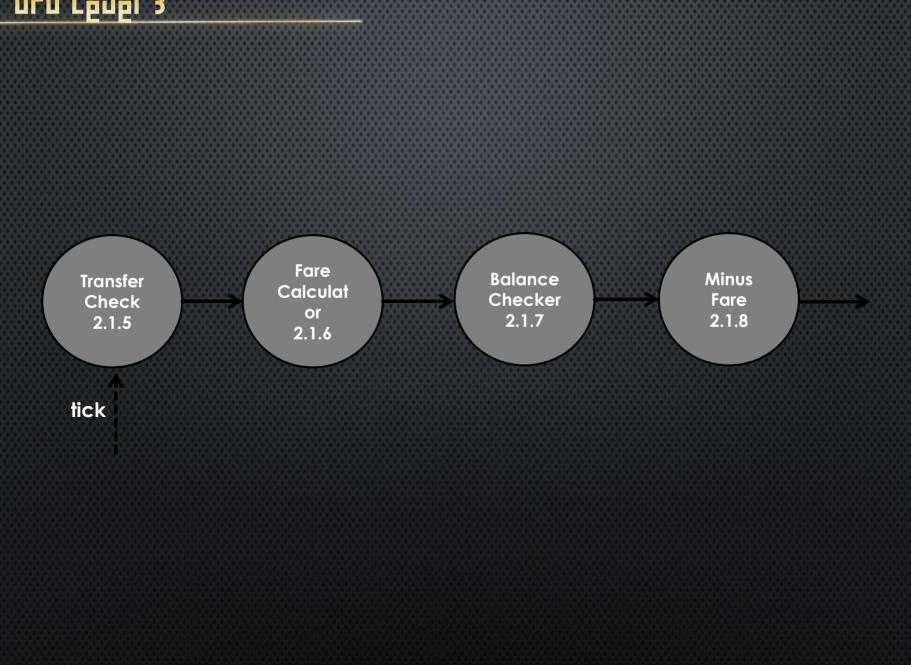

# Structured Dosion For Public Transportation System

Team 2 201111341 김성민 201111391 진청현 201311259 권오승 201311303 이정은



# I. DFD

### 2. Structured Chart - Transform Analusis

#### 3. Structured Chart (Basic)

# 4. Structurod Chart (Addancod)



# System Context Diagram -Terminal



# DFD Ledel O











# DFD Ledel 3



# DFD Ledel 3





### Shahe Transition Diagram For In/Out Check Controller 2.1.1



#### Shahe Transilion For Diagram Calculated Data Controller 2.2.1

2.2.1

/Enable "Time Display"



**Odgrall** 



# 2. Structured Chart - Transform Analysis

# Structured Charts — Transform Analysis



# Structured Charts — Transform Analysis



## 3. Structured Chart (Basie)

#### Structured Chart (Basic)



## 4. Structured Chart (Addanced)

# Structured Chart (Addanced)